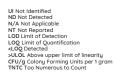

## CAN+ - Cannabinoids Analysis

Analyzed Feb 07, 2023 | Instrument HPLC-VWD | Method SOP-001 Measurement Uncertainty at 95% confidence7.806%

| Analyte                                       | LOD<br>mg/g | LOQ<br>mg/g | Result<br>% | Result<br>mg/g | Result<br>mg/Serving | Result<br>mg/Unit |
|-----------------------------------------------|-------------|-------------|-------------|----------------|----------------------|-------------------|
| Cannabidivarin (CBDV)                         | 0.039       | 0.16        | ND          | ND             | ND                   | ND                |
| Cannabidiolic Acid (CBDA)                     | 0.001       | 0.16        | ND          | ND             | ND                   | ND                |
| Cannabigerol Acid (CBGA)                      | 0.001       | 0.16        | ND          | ND             | ND                   | ND                |
| Cannabigerol (CBG)                            | 0.001       | 0.16        | ND          | ND             | ND                   | ND                |
| Cannabidiol (CBD)                             | 0.001       | 0.16        | 0.82        | 8.18           | 25.88                | 517.60            |
| Tetrahydrocannabivarin (THCV)                 | 0.001       | 0.16        | ND          | ND             | ND                   | ND                |
| Cannabinol (CBN)                              | 0.001       | 0.16        | ND          | ND             | ND                   | ND                |
| Tetrahydrocannabinol (Δ9-THC)                 | 0.003       | 0.16        | ND          | ND             | ND                   | ND                |
| Δ8-tetrahydrocannabinol (Δ8-THC)              | 0.004       | 0.16        | ND          | ND             | ND                   | ND                |
| Cannabicyclol (CBL)                           | 0.002       | 0.16        | ND          | ND             | ND                   | ND                |
| Cannabichromene (CBC)                         | 0.002       | 0.16        | ND          | ND             | ND                   | ND                |
| Tetrahydrocannabinolic Acid (THCA)            | 0.001       | 0.16        | ND          | ND             | ND                   | ND                |
| Total THC ( THCa * 0.877 + $\triangle$ 9THC ) |             |             | ND          | ND             | ND                   | ND                |